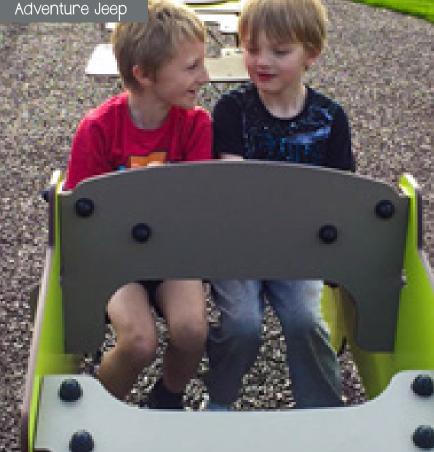

The Adventure themed equipment includes an activity packed multi play unit, Safari Jeep with Trailer, Play Bridge and Trampoline which encourages children to make up their own imaginative games on and around the equipment.