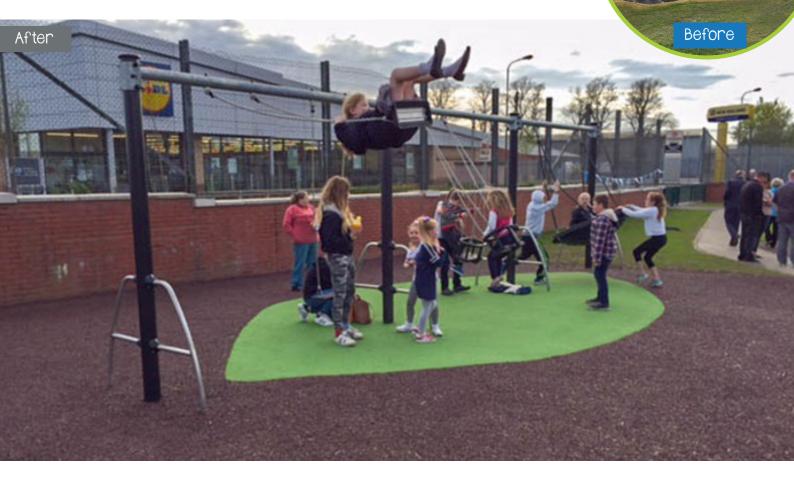

## Project Story

Donkey Park in Brigg near Scunthorpe had always been a very popular and centrally located play area but hadn't been upgraded for many years. The play area on Almond Grove in Brigg, locally known as 'Donkey Park', got a £100,000 upgrade which included essential drainage and disabled access works. Local Councillors, including Mayor Ann Eardley and MP for Brigg Andrew Percy together with the local community, were all behind the major refurbishment and redesigning of the play area.

The Adventure themed equipment includes an activity packed multi play unit, Safari Jeep with Trailer, Play Bridge and Trampoline which encourages children to make up their own imaginative games on and around the equipment.