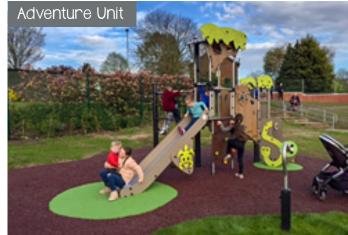

The Adventure themed equipment includes an activity packed multi play unit, Safari Jeep with Trailer, Play Bridge and Trampoline which encourages children to make up their own imaginative games on and around the equipment.