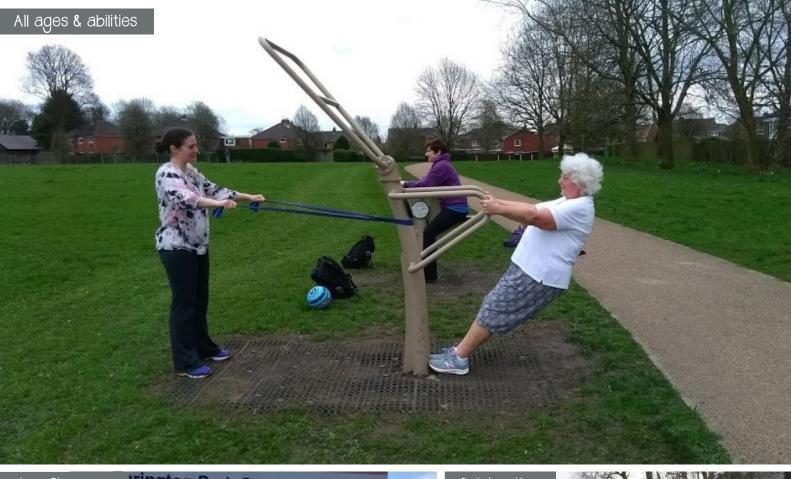

## Project Story

Funded by Farington Parish Council and the Farington Community Fund, the gym comprises of six machines designed to get people active. Councillors were put through their paces as they opened a new outdoor gym in Farington Park.