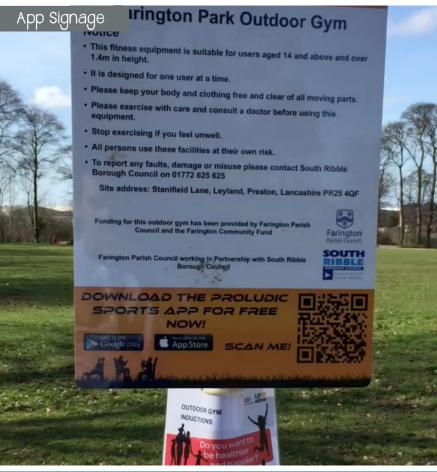

## Proludic Sport App

The FREE app, called 'Proludic Sport', is available to download on both Android and Apple/IOS devices. it has been devised to simply and easily allow users to monitor and track their exercise on Proludic sports equipment. Earn rewards by exercising, compete with other users and communities across the country.

- Detailed descriptions of the equipment Recommended workout routines Pre-designed workout Customisable workouts
- -Apple health integration Community and personal leader boards Challenge your friends 30+ unique exercises.