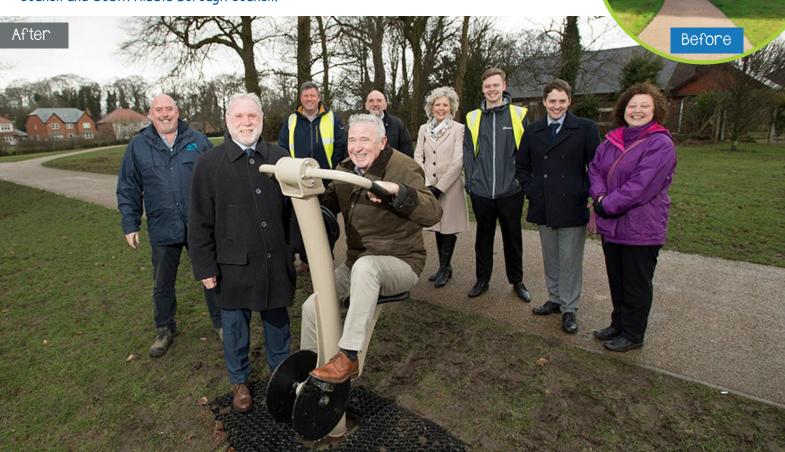

## Project Story

Funded by Farington Parish Council and the Farington Community Fund, the gym comprises of six machines designed to get people active. Councillors were put through their paces as they opened a new outdoor gym in Farington Park.

Councillor Graham Walton, Vice-Chair of Farington Parish Council, said: "It's great to see this new outdoor gym in Farington Park. Councillor Smith and I were put through our paces trying the different equipment, and we hope that many residents will do the same. We urge everyone to come and have a go ... So much can be achieved when we work together for common goals and I thank everyone - Farington Parish Council, South Ribble Borough Council, and the South Ribble Partnership - for all their collaborative efforts."

Councillor Paul Wharton, Central My Neighbourhood Area Chair, said: "This is a fantastic project that will allow all members of the community to make full use of our fantastic park. I am delighted that this has now been completed in partnership between Farington Parish Council and South Ribble Borough Council."