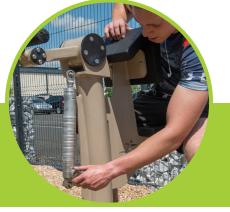

## Project Story

Funded by Farington Parish Council and the Farington Community Fund, the gym comprises of six machines designed to get people active. Councillors were put through their paces as they opened a new outdoor gym in Farington Park.