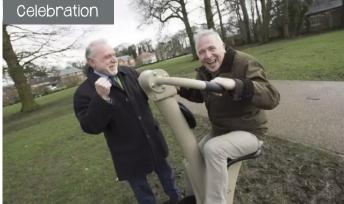

## Project Story

Funded by Farington Parish Council and the Farington Community Fund, the gym comprises of six machines designed to get people active. Councillors were put through their paces as they opened a new outdoor gym in Farington Park.

Councillor Graham Walton, Vice-Chair of Farington Parish Council, said: "It's great to see this new outdoor gym in Farington Park. Councillor Smith and I were put through our paces trying the different equipment, and we hope that many residents will do the same. We urge everyone to come and have a go ... So much can be achieved when we work together for common goals and I thank everyone - Farington Parish Council, South Ribble Borough Council, and the South Ribble Partnership - for all their collaborative efforts."