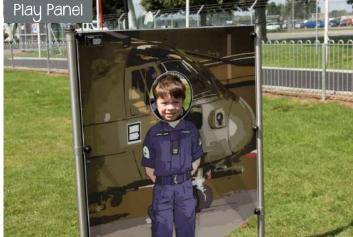

Grafic Game printing allows us to transfer exact details onto our play panelling allowing us to create replica battle control panels and pilot play panels using actual imagery from the museum. Our Web Adventure Package brings a different dimension to the play space creating an orienteering game that the museum can create educational games for to tie back into museum displays.