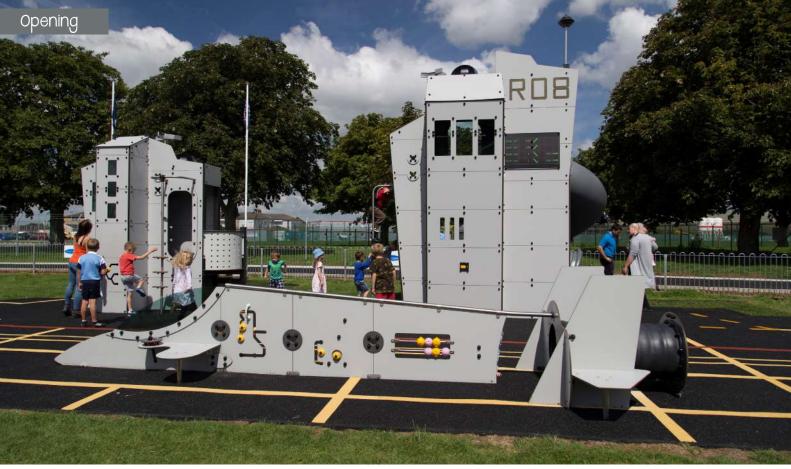

To commemorate this unique vessel in the year of its launch, the Fleet Air Arm Museum wanted to create a replica carrier on their front lawn. The carrier not only had to be realistic but also incorporate additional learning opportunities linked to the museum and its exhibits. Bespoke play manufacturing allowed us to create huge carrier towers, an F35 Fighter Jet and a Hercules Helicopter.

This has to be one of the best and most exciting play areas we have ever had the privilege to deliver. The client wanted the carrier to be imposing and instantly recognizable as you enter the site - and we didn't disappoint. Working closely with the museum we captured all the tiny details that accumulate together to make this a truly unique play space - well worth a visit.