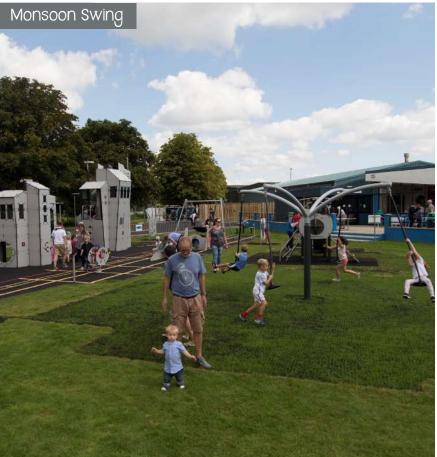

To commemorate this unique vessel in the year of its launch, the Fleet Air Arm Museum wanted to create a replica carrier on their front lawn. The carrier not only had to be realistic but also incorporate additional learning opportunities linked to the museum and its exhibits. Bespoke play manufacturing allowed us to create huge carrier towers, an F35 Fighter Jet and a Hercules Helicopter.

This has to be one of the best and most exciting play areas we have ever had the privilege to deliver. The client wanted the carrier to be imposing and instantly recognizable as you enter the site - and we didn't disappoint. Working closely with the museum we captured all the tiny details that accumulate together to make this a truly unique play space - well worth a visit.