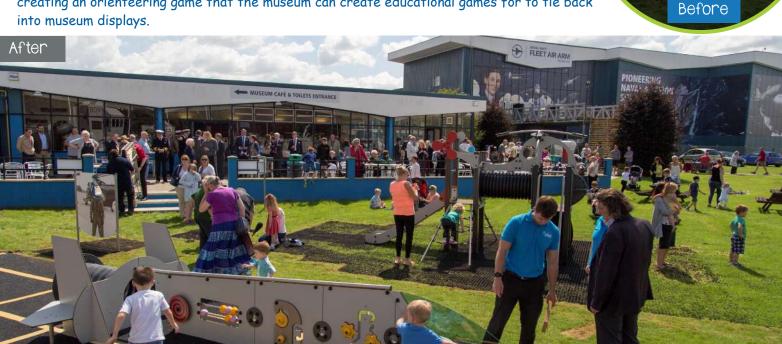

To commemorate this unique vessel in the year of its launch, the Fleet Air Arm Museum wanted to create a replica carrier on their front lawn. The carrier not only had to be realistic but also incorporate additional learning opportunities linked to the museum and its exhibits. Bespoke play manufacturing allowed us to create huge carrier towers, an F35 Fighter Jet and a Hercules Helicopter.

Grafic Game printing allows us to transfer exact details onto our play panelling allowing us to create replica battle control panels and pilot play panels using actual imagery from the museum. Our Web Adventure Package brings a different dimension to the play space creating an orienteering game that the museum can create educational games for to tie back into museum displays.

This has to be one of the best and most exciting play areas we have ever had the privilege to deliver. The client wanted the carrier to be imposing and instantly recognizable as you enter the site - and we didn't disappoint. Working closely with the museum we captured all the tiny details that accumulate together to make this a truly unique play space - well worth a visit.