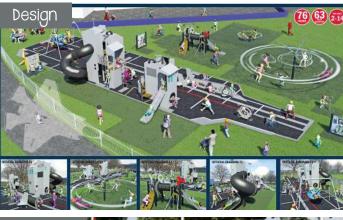

## Project Story

The new HMS Queen Elizabeth aircraft carrier is one of the biggest ships ever built for the Royal Navy. One of the most advanced warships in the world, the new vessel will form part of the Navy's surface fleet.

To commemorate this unique vessel in the year of its launch, the Fleet Air Arm Museum wanted to create a replica carrier on their front lawn. The carrier not only had to be realistic but also incorporate additional learning opportunities linked to the museum and its exhibits. Bespoke play manufacturing allowed us to create huge carrier towers, an F35 Fighter Jet and a Hercules Helicopter.

This has to be one of the best and most exciting play areas we have ever had the privilege to deliver. The client wanted the carrier to be imposing and instantly recognizable as you enter the site - and we didn't disappoint. Working closely with the museum we captured all the tiny details that accumulate together to make this a truly unique play space - well worth a visit.