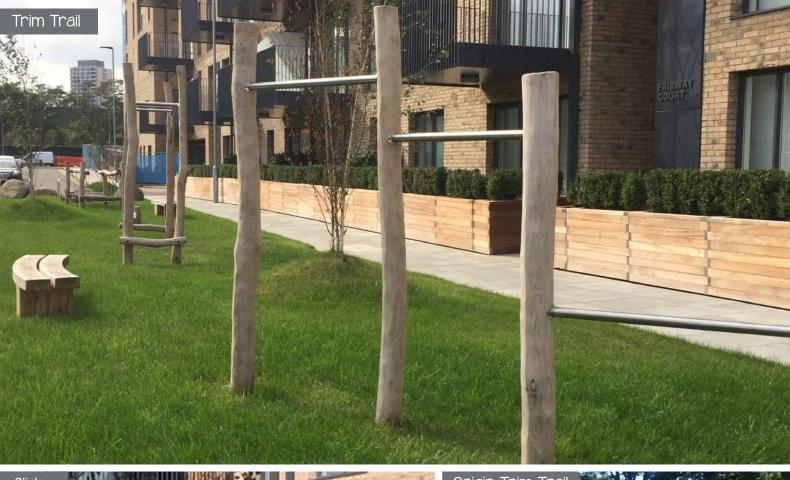

Our high calibre of subcontractors worked within the strict H&S conditions to deliver a faultless installation on time and within budget. The natural elements of Origin sit beautifully against the backdrop of the urban London landscape and modern architectural design of the housing development

The limited free space within the new housing development meant we had to be very clever with the design. Proludic worked with our architect to ensure that a high-quality product was used to blend in with the surroundings and enhance the finished outdoor space for all the residents.

## Origin Equipment

Origin is a Robinia wood multiplay equipment range, great for natural settings. Origin has grown from the instinctive desire children have to play and interact with the natural environment. Taking inspiration from the natural environment that surrounds us. Clean product lines, minimal design and essential play activities are all values which form the fundamental principles of the Origin range.