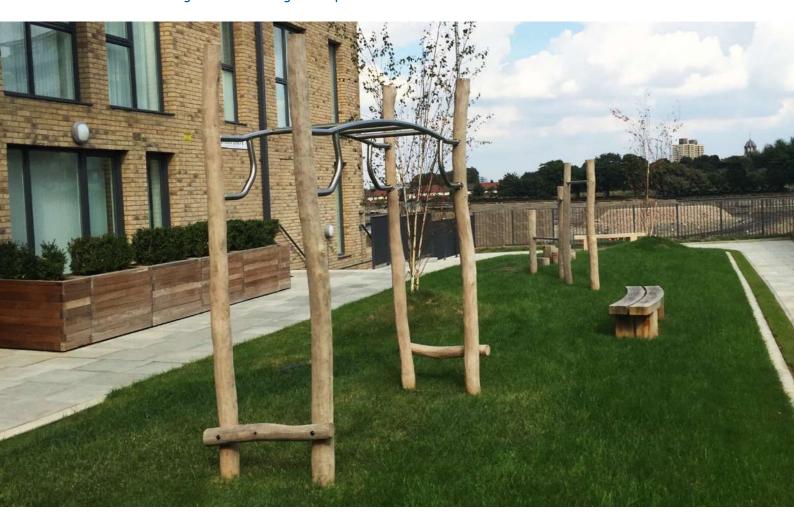

Our high calibre of subcontractors worked within the strict H&S conditions to deliver a faultless installation on time and within budget. The natural elements of Origin sit beautifully against the backdrop of the urban London landscape and modern architectural design of the housing development

The limited free space within the new housing development meant we had to be very clever with the design. Proludic worked with our architect to ensure that a high-quality product was used to blend in with the surroundings and enhance the finished outdoor space for all the residents.

## Origin Equipment

Origin is a Robinia wood multiplay equipment range, great for natural settings. Origin has grown from the instinctive desire children have to play and interact with the natural environment. Taking inspiration from the natural environment that surrounds us. Clean product lines, minimal design and essential play activities are all values which form the fundamental principles of the Origin range.