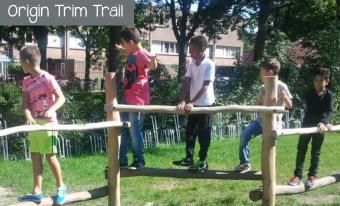

## Origin Equipment

Origin is a Robinia wood multiplay equipment range, great for natural settings. Origin has grown from the instinctive desire children have to play and interact with the natural environment. Taking inspiration from the natural environment that surrounds us. Clean product lines, minimal design and essential play activities are all values which form the fundamental principles of the Origin range.