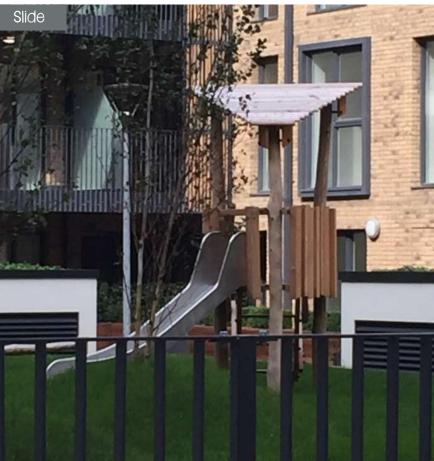

Our high calibre of subcontractors worked within the strict H&S conditions to deliver a faultless installation on time and within budget. The natural elements of Origin sit beautifully against the backdrop of the urban London landscape and modern architectural design of the housing development

The limited free space within the new housing development meant we had to be very clever with the design. Proludic worked with our architect to ensure that a high-quality product was used to blend in with the surroundings and enhance the finished outdoor space for all the residents.

## Origin Equipment

Origin is a Robinia wood multiplay equipment range, great for natural settings. Origin has grown from the instinctive desire children have to play and interact with the natural environment. Taking inspiration from the natural environment that surrounds us. Clean product lines, minimal design and essential play activities are all values which form the fundamental principles of the Origin range.