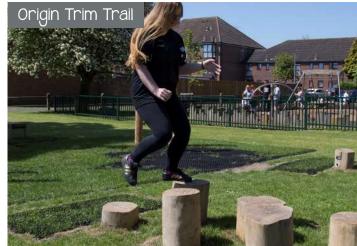

## Origin Equipment

Origin is a Robinia wood multiplay equipment range, great for natural settings. Origin has grown from the instinctive desire children have to play and interact with the natural environment. Taking inspiration from the natural environment that surrounds us. Clean product lines, minimal design and essential play activities are all values which form the fundamental principles of the Origin range.