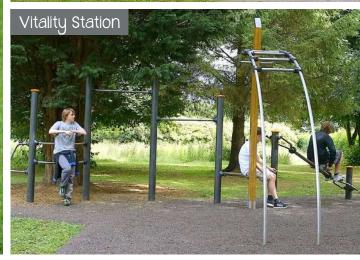

## Project Story

Knowsley Borough Council wanted to deliver 15 diverse fitness sites under the Green Gym Initiative. They knew through statistics that Knowsley was suffering from high inactivity levels and they wanted to address this. They strategically chose 15 sites across the borough, 14 of which were in some of the most deprived areas; that would allow all residents to benefit from free, accessible and quality leisure facilities. The council wanted each site to be bespoke and unique to the varied environments. They wanted great care and attention given to the choice of equipment, aesthetic fit and also the quality of the product.

In 2013 Knowsley adults were identified as exercising less than the national average, the average life expectancy — Men 56.9yrs and women 57.5yrs. 23% of deaths were caused by cardiovascular disease.

We partnered with Knowsley Council to produce 15 unique and impressive sites which will cater for the whole community providing 146,000 residents with free, accessible and quality fitness facilities within 10mins from their home.