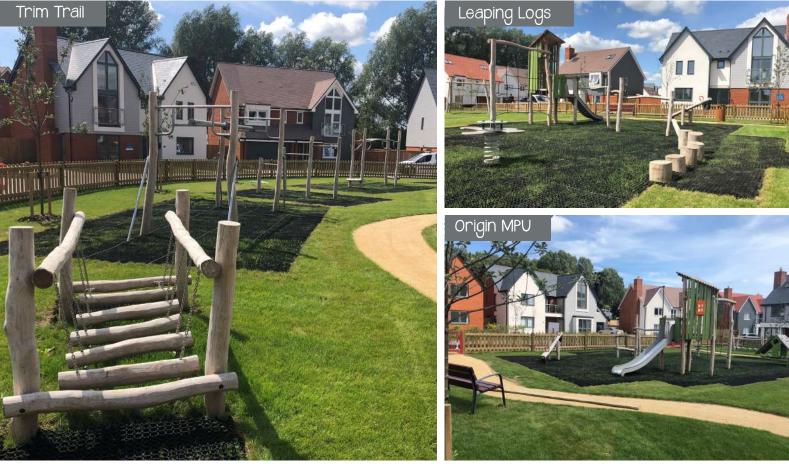

Our natural Origin range has been used to create a natural play area for a wide age range and enables families to enjoy and play together in a safe environment.

Proludic have delivered the new LEAP at Oxlease to the highest standards and on time, the local community are extremely pleased with the play equipment on offer and the visual appeal. We look forward to working with Proludic in the future.

## Origin Range

The Origin' range reproduces the very essence of what nature has to offer: a forest walk, crossing a stream over stepping stones or an uprooted tree trunk, a playhouse made of fallen branches, an adventure trail that includes climbing, sliding and observing. Children's senses are awakened and stimulated by visual and tactile contact with Robinia wood. Clean product lines, minimal design and essential play activities are all values which form the fundamental principles of the Origin range.