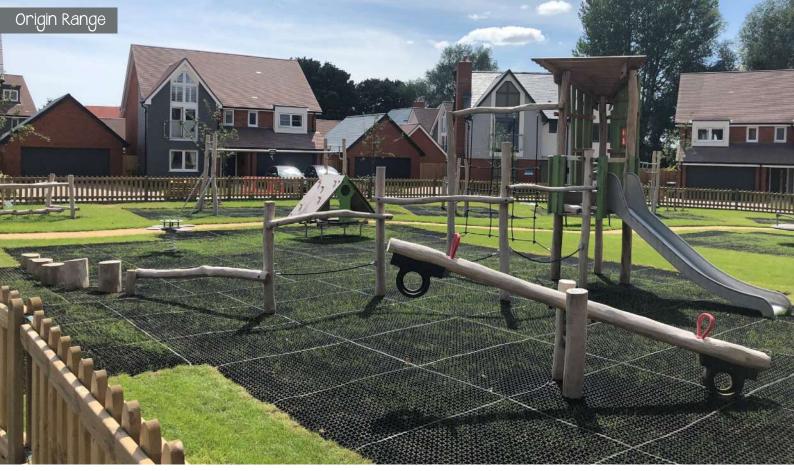

## Origin Range

The Origin' range reproduces the very essence of what nature has to offer: a forest walk, crossing a stream over stepping stones or an uprooted tree trunk, a playhouse made of fallen branches, an adventure trail that includes climbing, sliding and observing. Children's senses are awakened and stimulated by visual and tactile contact with Robinia wood. Clean product lines, minimal design and essential play activities are all values which form the fundamental principles of the Origin range.