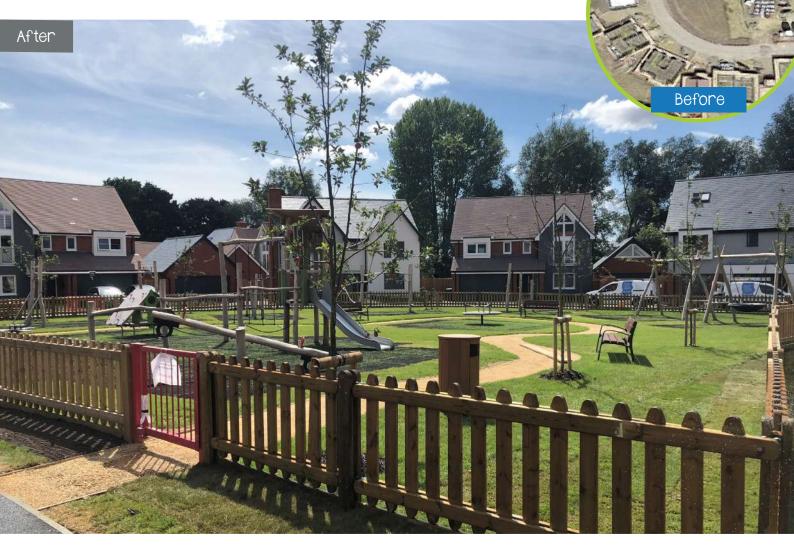

## Project Story

Oxlease Meadows is a development of executive family homes located in a highly desirable area of Hampshire, between Romsey and Winchester. Built to the highest level of specification Proludic have created a LEAP that enhances the area, sits harmoniously within the surrounding environment and creating a hub for the local community.

Our natural Origin range has been used to create a natural play area for a wide age range and enables families to enjoy and play together in a safe environment.

Proludic have delivered the new LEAP at Oxlease to the highest standards and on time, the local community are extremely pleased with the play equipment on offer and the visual appeal. We look forward to working with Proludic in the future.