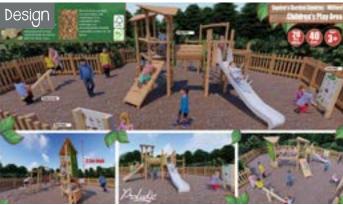

## Squires Garden Centre, Milford

Garden centres are fun when there is a place to play!

Client: Squires garden centres

Address: Portsmouth Road, Milford, Surrey GU8 5HL

Budget: £40,000

Age Range: Toddlers, Juniors, Families

## Project Story

The play area at Milford had been decommissioned as the play equipment and surfacing were no longer serviceable. Squires wanted a play area that reflected their core business values which would provide equipment that was eco-friendly and from a sustainable resource. Our choice of Robinia timber and the stringent adherence to ISO 14001 along with Proludic's waste management processes meant we were the right partner to deliver for Squires. Origin uses Robinia timber which is FSC certified and reproduces the very essence nature has to offer. Children's senses are awakened and stimulated by tactile and visual contact with Robinia wood. This is a lovely play oasis for children to play whilst their parents focus on their shopping experience at Squires. After Before