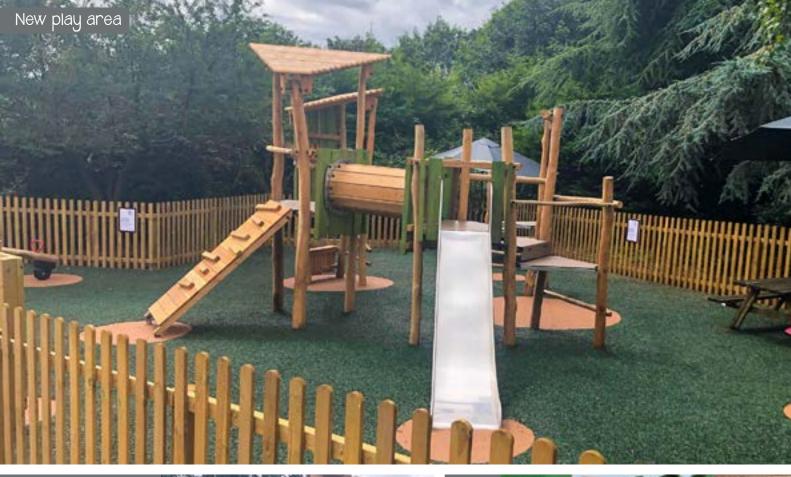

## Project Story

The play area at Milford had been decommissioned as the play equipment and surfacing were no longer serviceable. Squires wanted a play area that reflected their core business values which would provide equipment that was eco-friendly and from a sustainable resource. Our choice of Robinia timber and the stringent adherence to ISO 14001 along with Proludic's waste management processes meant we were the right partner to deliver for Squires. Origin uses Robinia timber which is FSC certified and reproduces the very essence nature has to offer. Children's senses are awakened and stimulated by tactile and visual contact with Robinia wood. This is a lovely play oasis for children to play whilst their parents focus on their shopping experience at Squires. After Before

It was a pleasure working with Squires at Milford to upgrade their play facility. We embraced their aspiration to procure a sustainable and environmentally friendly play space that offered maximum play value to children to play on whilst their family visited the centre. The company's environmental policy drives us to take action on the sustainable use of natural resources, and in doing so we can ensure a better quality of life for future generations. Happy children make happy shoppers!