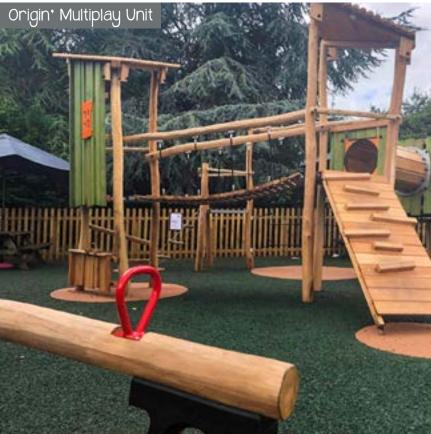

Proludic's Origin' Range Origin' is a Robinia wood multiplay equipment range is great for natural settings. The range takes inspiration from our natural environment and children's instinctive desire to play and interact with their surroundings. The clean product lines, minimal design and essential play activities are all values which form the fundamental principles of the Origin' range.