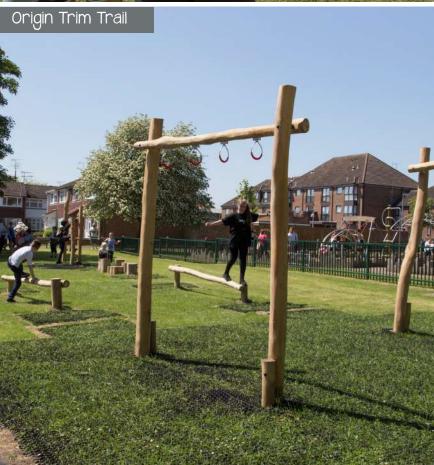

Between the play area and the tarmac area we installed two bespoke Origin Trim Trial for children to race against each other. Nearby are bespoke educational ground graphics including hop scotch and snakes and ladder, also incorporated a popular fun ball game. This is great for families to play together. We also installed two table tennis which at whatever age you are everyone loves a game or two!