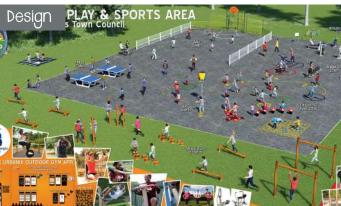

## Project Story

Next to an existing Proludic Play Area was an unused tarmac area with two old basketball hoops. We worked with the Town Council and created an active area for all ages with a variety of activities.

Between the play area and the tarmac area we installed two bespoke Origin Trim Trial for children to race against each other. Nearby are bespoke educational ground graphics including hop scotch and snakes and ladder, also incorporated a popular fun ball game. This is great for families to play together. We also installed two table tennis which at whatever age you are everyone loves a game or two!

To compliment the area, we included a goal end which can be used by all ages, the ball games are basketball, football or netball. Nearby we located 8 pieces of Urbanix both hydraulic and static equipment which cater for 14+ years. We included a warm up and warm down area for users. The mayor opened the site and since the site is heavily used and there is nothing but positive feedback. Proludic were chosen for the USP of the Urbanix, that Proludic could do all the contract and the thoroughness and customer service throughout the process.