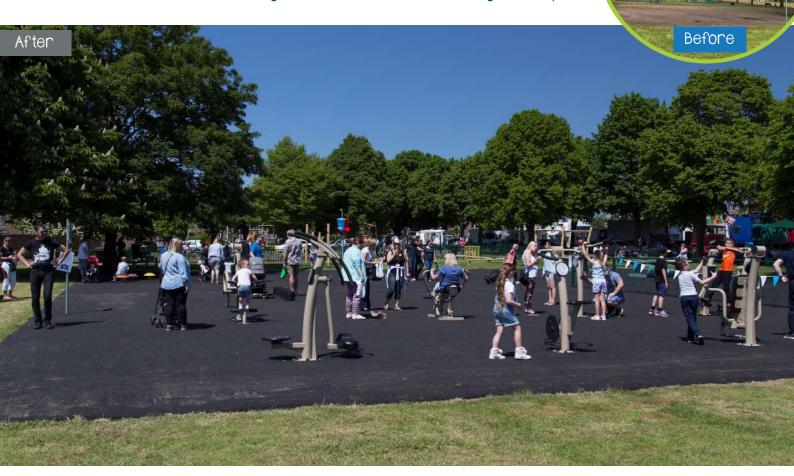

## Project Story

Next to an existing Proludic Play Area was an unused tarmac area with two old basketball hoops. We worked with the Town Council and created an active area for all ages with a variety of activities.

To compliment the area, we included a goal end which can be used by all ages, the ball games are basketball, football or netball. Nearby we located 8 pieces of Urbanix both hydraulic and static equipment which cater for 14+ years. We included a warm up and warm down area for users. The mayor opened the site and since the site is heavily used and there is nothing but positive feedback. Proludic were chosen for the USP of the Urbanix, that Proludic could do all the contract and the thoroughness and customer service throughout the process.