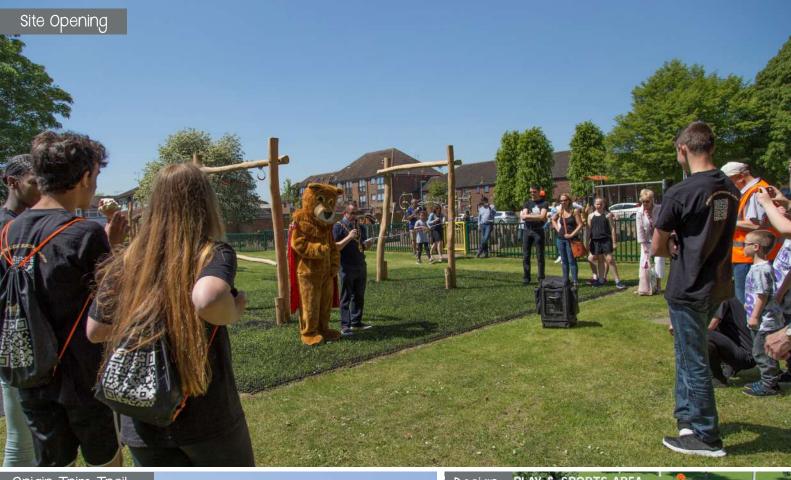

To compliment the area, we included a goal end which can be used by all ages, the ball games are basketball, football or netball. Nearby we located 8 pieces of Urbanix both hydraulic and static equipment which cater for 14+ years. We included a warm up and warm down area for users. The mayor opened the site and since the site is heavily used and there is nothing but positive feedback. Proludic were chosen for the USP of the Urbanix, that Proludic could do all the contract and the thoroughness and customer service throughout the process.