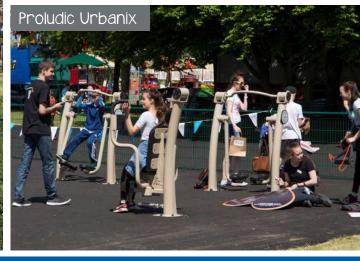

To compliment the area, we included a goal end which can be used by all ages, the ball games are basketball, football or netball. Nearby we located 8 pieces of Urbanix both hydraulic and static equipment which cater for 14+ years. We included a warm up and warm down area for users. The mayor opened the site and since the site is heavily used and there is nothing but positive feedback. Proludic were chosen for the USP of the Urbanix, that Proludic could do all the contract and the thoroughness and customer service throughout the process.